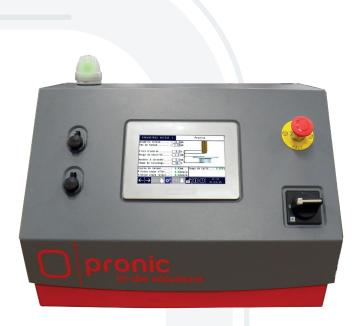

### RENTAL OF AN M400 CONTROLLER

(Backward compatible with older V3000 & M400 v1 systems)

REF: 9150-1001-A

#### Secure your production:

The M400 controller is the brain of your servodriven tapping unit. To secure your production we offer you this rental service for controller.

Thus during maintenance of your controller, you will be able to to continue with production.

#### For all kind of tapping unit:

The rental controller is equipped with 2 servo-drives for using either a ABB or a Schneider motor and up to 2 motors at a time (Compatible with V3000).

Just be sure that your motor is 400V AC, 3-phases powered.